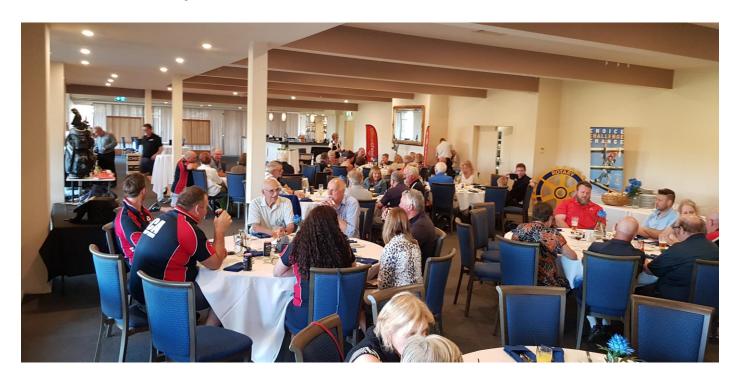

# Successful Golf Day at Patterson River Golf Club!

Golf Day was a great success last Friday, raising thousands of dollars to support programs such as <a href="Camp Awakenings">Camp Awakenings</a>. John Shore auctioned some very worthwhile goodies, and he even coerced a decent bid out of the audience for 'nothing at all' (twice I think). 'Nothing' can be quite hard to auction. Many thanks to Patterson River Golf Club for helping us to make the day and the evening a roaring success.