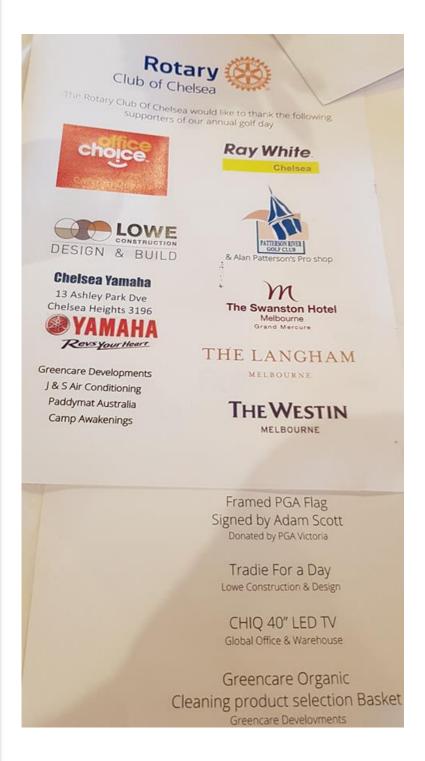

# **Table of Contents**

Sponsors of our Golf Day and a small sample of the goodies we auctioned.

# Successful Golf Day at Patterson River Golf Club!

Golf Day was a great success last Friday, raising thousands of dollars to support programs such as <a href="Camp Awakenings">Camp Awakenings</a>. John Shore auctioned some very worthwhile goodies, and he even coerced a decent bid out of the audience for 'nothing at all' (twice I think). 'Nothing' can be quite hard to auction. Many thanks to Patterson River Golf Club for helping us to make the day and the evening a roaring success.